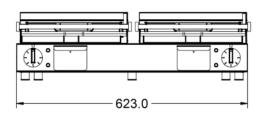

## **Specifications Summary Power and Performance** Total Power kW **Brand** Lincat 4.50 IP Rating Range Lynx 400 IP23 Cooking Area (Width x Depth) mm **Power Type** Electric [2x]264 x 250 **Unit Type** Counter-top **Temperature Control** Mechanical Available in UK Only No **UK Warranty** 2 Years Parts and Labour Warranty **Export Warranty** Contact your local dealer GTIN 5056105101154 **Key Specifications Weights and Dimensions Top Grill Plate Surface Type** Unit Height (External) mm Ribbed 182 Unit Width (External) mm **Grill Plate Surface Type** Ribbed 623 **Grill Plate Material** Unit Depth (External) mm 400 Iron Net Weight Kg 42.5 **Supply Connections Shipping** Requires Installation Packed Weight Kg No 44.5 **Requires Electrical Supply** Packed Height cm 36 Yes UK 3 Pin Plua Packed Width cm 73 Yes Requires Hardwiring Packed Depth cm 61 No **Electrical Supply Rating Watts** 4,500 Single Phase Amps 19.6 Single Phase Voltage