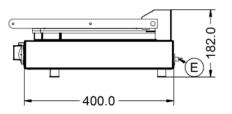

## **Specifications Summary Power and Performance** Total Power kW **Brand** Lincat 4.50 IP Rating Range Lynx 400 IP23 Cooking Area (Width x Depth) mm **Power Type** Electric [2x]264 x 250 **Unit Type** Counter-top **Temperature Control** Mechanical Available in UK Only No **UK Warranty** 2 Years Parts and Labour Warranty **Export Warranty** Contact your local dealer GTIN 5056105101154 **Key Specifications Weights and Dimensions Top Grill Plate Surface Type** Unit Height (External) mm Ribbed 182 Unit Width (External) mm **Grill Plate Surface Type** Ribbed 623 **Grill Plate Material** Unit Depth (External) mm 400 Iron Net Weight Kg 42.5 **Supply Connections Shipping** Requires Installation Packed Weight Kg No 44.5 **Requires Electrical Supply** Packed Height cm 36 Yes UK 3 Pin Plua Packed Width cm 73 Yes Requires Hardwiring Packed Depth cm 61 No **Electrical Supply Rating Watts** 4,500 Single Phase Amps 19.6 Single Phase Voltage