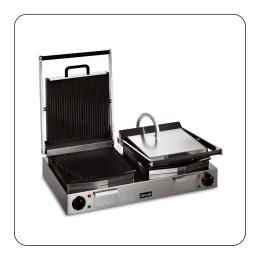

LPG2 - Lincat Lynx 400 Electric Counter-top Twin Panini Grill - Ribbed Upper & Lower Plates - W 623 mm - 4.5 kW Heat food rapidly and seal in all the juices and flavour with the Twin-Head 2  $\times$  2.25kW Lynx 400 Electric Panini Grill with ribbed plates.

- Twin head model with ribbed plates ideal where space is limited
- Ideal for paninis
- Fast heat up from cold
- Enamelled cast iron plates give excellent heat retention and are easy to clean
- 1 kW element in upper plate and 1.25 kW in lower plate gives balanced cooking - no need to turn food
- Thermostatic control for accurate repeatable results
- Well balanced, smooth action mechanism with positive 'park' position for safe and easy operation
- Supplied with two cables and two plugs for easy installation