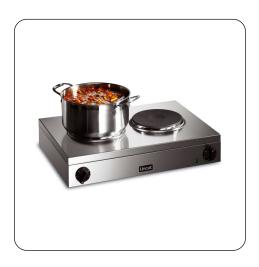

LBR2 - Lincat Lynx 400 Electric Counter-top Boiling Top - Twin Plate -W 565 mm - 3.0 kW Perfect for use both in-kitchen and in buffet and mobile catering operations, the 2 x 1.5kW Twin Plate Boiling Top is quick, with variable heat control.

- Compact and hard wearing boiling top, ideal for the kitchen and for use in buffet and mobile catering operations.
- Automatic power reduction, if pan boils dry or is removed - prolonging hotplate life
- Variable heat control
- Fully pressed and sealed hob tops make the unit easy to clean and maintain