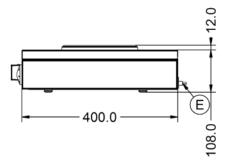

| Weights and Dimension     |
|---------------------------|
|                           |
| Unit Height (External) mm |

Unit Height (External) mm 120
Unit Width (External) mm 565
Unit Depth (External) mm 400
Hob Dimensions mm 180
Net Weight Kg 9.7