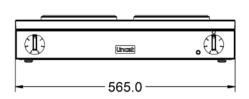

| Weights and Dimension     |
|---------------------------|
|                           |
| Unit Height (External) mm |

Unit Height (External) mm 120
Unit Width (External) mm 565
Unit Depth (External) mm 400
Hob Dimensions mm 180
Net Weight Kg 9.7