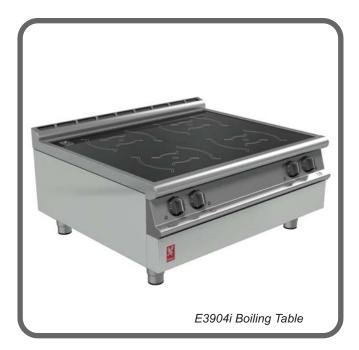

## FOUR ZONE INDUCTION BOILING TABLE

### **MODELS and ACCESSORIES**

E3904i - Four zone induction boiling table

- Factory fitted, adjustable castors
- · Fixed installation kit
- Suiting kit

### **KEY FEATURES**

- 4 x 5kW, 270mm diameter energy efficient heat zones
  - Instant on, fast heat up, reduced energy usage
- Heavy duty, ceramic glass hob plate
  - Spillages can simply be wiped away
- Variable control settings
  - Fast, controllable cooking
- In-built pan detection
  - No pan = no wasted energy
- · Low heat emissions
  - Contributes to a cooler kitchen
- · Laser-etched control icons
  - Permanent, indelible markings