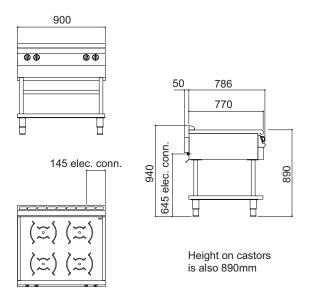

ing
- In-built pan detection
  - No pan = no wasted energy
- · Low heat emissions
  - Contributes to a cooler kitchen
- · Laser-etched control icons
  - Permanent, indelible markings

### **INSTALLATION NOTES**

Adequate ventilation must be provided to supply sufficient fresh air and to allow easy removal of any such products that may present a risk to health. Please consult current legislation for details that relate to specific locations.

Install unit on a level, fireproof surface in a well-lit position. If floor is made of a combustible material, local fire requirements must be checked to ensure compliance.

A clearance of 150mm should be observed between appliance and any combustible wall.





# **DOMINATORPLUS**

# FOUR ZONE INDUCTION BOILING TABLE

## **MODEL DIMENSIONS** (in mm)



### **SPECIFICATION DETAILS**

|                                            | E3904i                   |
|--------------------------------------------|--------------------------|
| Electrical rating (kW)                     | 20                       |
| Electrical supply voltage                  | 400V 3~                  |
| Required electrical supply 400V 3N~ (amps) | 40                       |
| Electrical current split (amps)            | L1: 29 / L2: 29 / L3: 29 |
| Hotplate rating (kW)                       | 5 x 4                    |
| Weight (kg)                                | 92                       |
| Packed weight (kg)                         | 126                      |