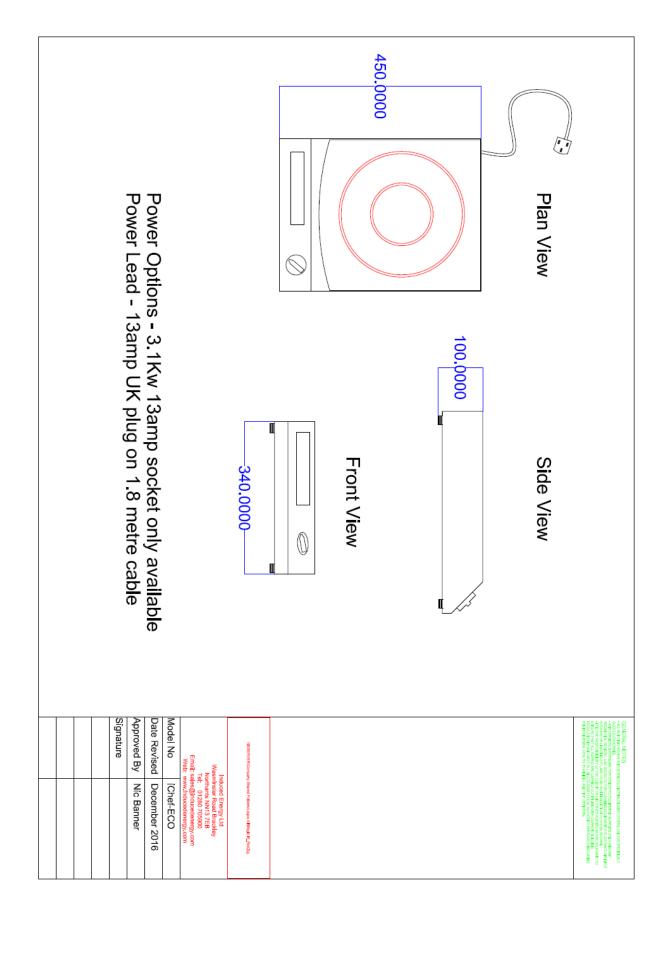

**Product Specification** 

Maximum Power 3.0KW

Electrical Supply 220V to 265V AC 50Hz and 60Hz 13 amp single phase supply

Cord & Plug Cord length 1.8m

Moulded 13-amp plug fitted (UK)

Appropriate plug for each export market

Weight 10.5kg

**Dimensions (mm)** 340 x 450 x 100mm

**Construction** Ceran top, all stainless steel case

**Depth of Field** Up to 30mm

Safety Features Pan detection; boil-dry protection; over heat prevention and clean filter